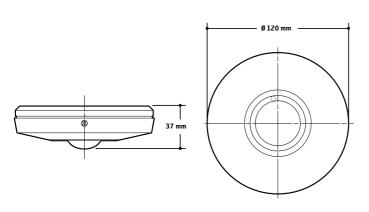

# CEILING-MOUNT PIR DETECTORS

The FX-360 ceiling-mount detector with its unique, highly durable spherical lens offers unparalleled 360° detection performance. False alarm protection technologies, such as RFI Protection, Temperature Protection and Noise Reduction, come as standard, giving the FX-360 the most unbeatable reliability in its class.

The FX Series is extremely cost effective and its sleek and compact design suits all types of installation applications.

### FEATURES

- Spherical Lens Design
- **RFI Protection**
- **Temperature Protection**
- **Noise Reduction Circuit**
- Selectable pulse count: 2 or 4
- 100% factory-tested for reliability

### OPTIONS

- FX-360 standard model
- FX-360LP standard model with alarm memory latch

#### COVERAGE





N.B. For ceiling mounting only



## **SPECIFICATIONS**