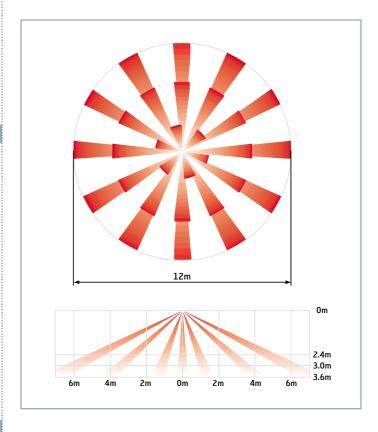

# FX-360/360LP

# CEILING-MOUNT PIR DETECTORS

The FX-360 ceiling-mount detector with its unique, highly durable spherical lens offers unparalleled 360° detection performance. False alarm protection technologies, such as RFI Protection, Temperature Protection and Noise Reduction, come as standard, giving the FX-360 the most unbeatable reliability in its class.

The FX Series is extremely cost effective and its sleek and compact design suits all types of installation applications.

### FEATURES

- Spherical Lens Design
- **RFI Protection**
- **Temperature Protection**
- **Noise Reduction Circuit**
- Selectable pulse count: 2 or 4
- 100% factory-tested for reliability

### OPTIONS

- FX-360 standard model
- FX-360LP standard model with alarm memory latch

#### COVERAGE





N.B. For ceiling mounting only



## **SPECIFICATIONS**