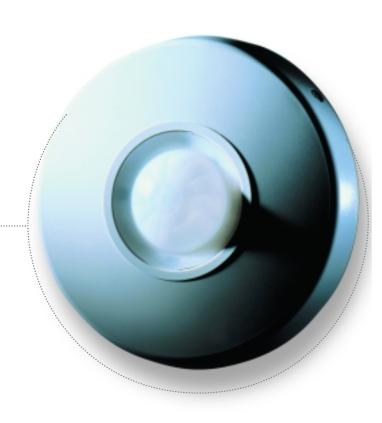

# CEILING-MOUNT PIR DETECTORS

The FX-360 ceiling-mount detector with its unique, highly durable spherical lens offers unparalleled 360° detection performance. False alarm protection technologies, such as RFI Protection, Temperature Protection and Noise Reduction, come as standard, giving the FX-360 the most unbeatable reliability in its class.