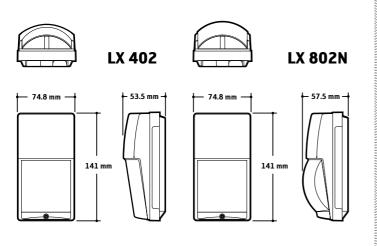

lexibility and advanced features such as sensitivity and range adjustment. A built-in light sensor provides day and night modes and further adds to the flexibility of the LX Series.

An ingenious mirror assembly allows the sensor to provide a pet alley configuration, while the inclusion of Optex patented 'Double Conductive Shielding' ensures the sensor is highly resistant to interference from foreign light sources such as the sun and car headlights.

## FEATURES

- Double Conductive Shielding
- Selectable detection patterns (Pet Alley or Multi-level)
- Area-masking strips (LX-402 only)
- Sensitivity selection switch
- Selectable pulse count (test or 2)
- Day & night modes

### OPTIONS

- CA-2C Ceiling-mount bracket
- CA-1W Multi-angle wall-mount bracket

#### COVERAGE





### DIMENSIONS



### **SPECIFICATIONS**







25mA













Optex (Europe) Ltd.