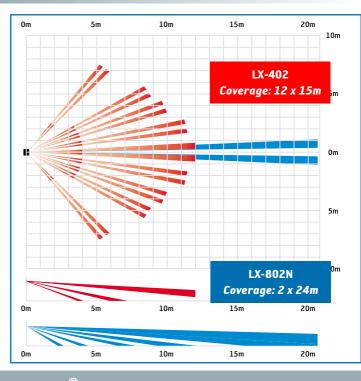

ange options offer flexibility and advanced features such as sensitivity and range adjustment. A built-in light sensor provides day and night modes and further adds to the flexibility of the LX Series.

An ingenious mirror assembly allows the sensor to provide a pet alley configuration, while the inclusion of Optex patented 'Double Conductive Shielding' ensures the sensor is highly resistant to interference from foreign light sources such as the sun and car headlights.

## FEATURES

- Double Conductive Shielding
- Selectable detection patterns (Pet Alley or Multi-level)
- Area-masking strips (LX-402 only)
- Sensitivity selection switch
- Selectable pulse count (test or 2)
- Day & night modes

### OPTIONS

- CA-2C Ceiling-mount bracket
- CA-1W Multi-angle wall-mount bracket

#### COVERAGE





### DIMENSIONS



### **SPECIFICATIONS**







25mA













Optex (Europe) Ltd.