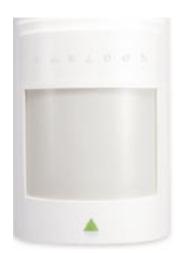

Motion detector with High EMI and RFI Rejection

### **Advanced**

The Pro Plus gives you the latest technology available for superior accuracy. Its exclusive Auto Pulse Signal Processing ensures exceptional detection precision. Its Automatic Temperature Compensation also means that it performs consistently well in a wide variety of environmental conditions.

### Reliable

With the Pro Plus' built-in false-alarm immunity you get trouble-free, reliable performance. Its metal shield guards it against common sources of false alarms and its unique lens design protects it from white light interference. With Pro Plus you can have complete confidence in your security system.

#### Proven

The Pro Plus offers you advanced technology with proven effectiveness. Each and every one of our detectors is individually tested to ensure the highest quality performance and then put through a battery of tests to guarantee you have the best protection available.

476 +Pro Plus Motion Detector

476PET Pro Plus Motion Detector with Pet Immunity

780 Industriel Blvd., Saint-Eustache (Quebec) J7R 5V3 CANADA