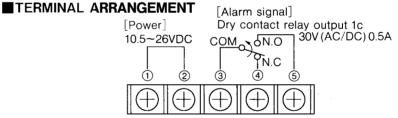

- \*Simple terminal arrangement provides for easy installation.
- Wide range of supply voltage, 10.5V to 26V DC (non-polarity)
- \*Flush mount plates available for both sensor and reflector (option), BP-5B, BP-5D, BP-5C

### **■**SPECIFICATIONS

|                           | Photoelectric beam sensor                                                                                            |
|---------------------------|----------------------------------------------------------------------------------------------------------------------|
| Model                     | PR-5B                                                                                                                |
| Protection distance       | 16.5' (5m)                                                                                                           |
| Infrared beam             | LED<br>Wave length : 9400å, Modulation: 500Hz                                                                        |
| Response time             | 50-100 msec. or more                                                                                                 |
| Alarm signal              | Dry contact relay output 1c<br>Interruption time + Delay time (approx. 1 sec.)<br>Contact capacity: 30V (AC/DC) 0.5A |
| Supply voltage            | 10.5V to 26VDC (non-polarity)                                                                                        |
| Power consumption         | 37mA (at 12VDC)                                                                                                      |
| Ambient temperature range | -4°F to +122°F (-20°C to +50°C)                                                                                      |
| Mounting position         | Indoor (wall/pillar)                                                                                                 |
| Wiring                    | Terminals                                                                                                            |
| Weight                    | Sensor — 3.15 oz(90g), Reflector — 1.75 oz(50g)                                                                      |
| Appearance                | ABS resin (white)                                                                                                    |