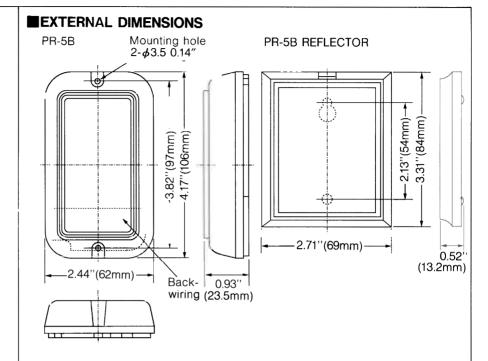

### **■**SPECIFICATIONS

|                           | Photoelectric beam sensor                                                                                            |
|---------------------------|----------------------------------------------------------------------------------------------------------------------|
| Model                     | PR-5B                                                                                                                |
| Protection distance       | 16.5' (5m)                                                                                                           |
| Infrared beam             | LED<br>Wave length : 9400å, Modulation: 500Hz                                                                        |
| Response time             | 50-100 msec. or more                                                                                                 |
| Alarm signal              | Dry contact relay output 1c<br>Interruption time + Delay time (approx. 1 sec.)<br>Contact capacity: 30V (AC/DC) 0.5A |
| Supply voltage            | 10.5V to 26VDC (non-polarity)                                                                                        |
| Power consumption         | 37mA (at 12VDC)                                                                                                      |
| Ambient temperature range | -4°F to +122°F (-20°C to +50°C)                                                                                      |
| Mounting position         | Indoor (wall/pillar)                                                                                                 |
| Wiring                    | Terminals                                                                                                            |
| Weight                    | Sensor — 3.15 oz(90g), Reflector — 1.75 oz(50g)                                                                      |
| Appearance                | ABS resin (white)                                                                                                    |