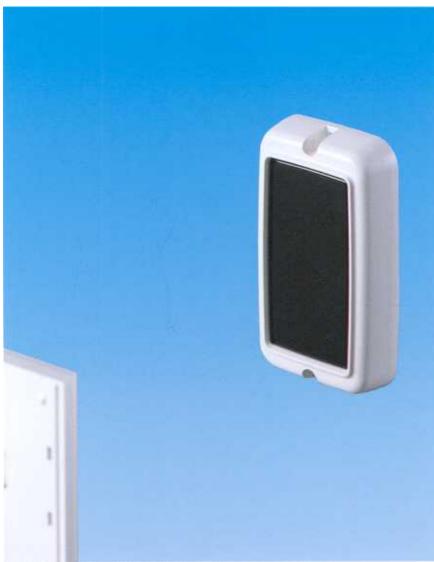

# PHOTOELECTRIC BEAM SENSOR

CE

PR-5B Indoor 5m

Utility model: 1, Design: 1 - Registered

Utility model: 1 — Pending

The popular PR-5B reflector beam is now available in a white enclosure for a more unobtrusive installation. Furthermore, this new version is enhanced with extremely high immunity to external light.

### COMPACT SIZE AND SMART DESIGN

Super slim, pocket calculator sized unit is designed for unobtrusive installation.

its new white enclosure blends well with virtually all environments.

### EXCELLENT EXTERNAL LIGHT IMMUNITY

Our original design has been further enhanced by the addition of a new special filter which effectively eliminates interference from visible light rays.